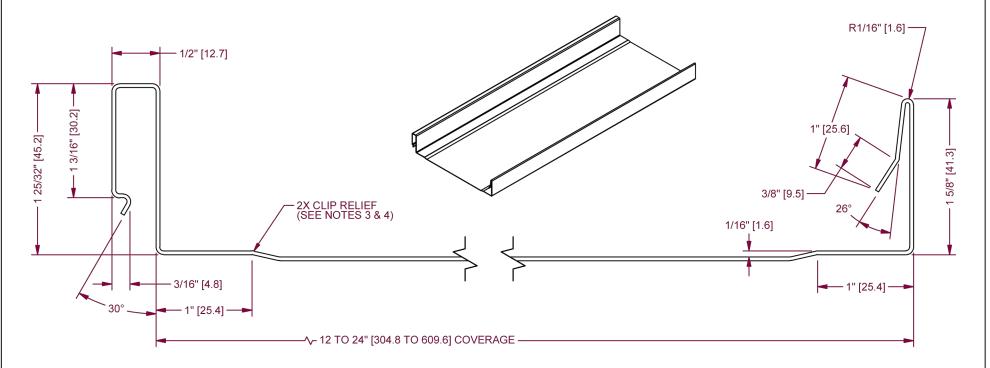

## riversidesheetmetal.net

Riverside does not normally sell panels with clip relief pattern. Let us know prior to placing your order if this is necessary.

## NOTE:

- 1. MATERIAL USAGE: 6-1/8" [155.6]
- 2. CLIP RELIEF ROLLERS ARE STANDARD WITH THIS PANEL.
- 3. PANEL IS SHOWN WITH CLIP RELIEF ROLLERS ENGAGED.
- 4. OPTIONAL MINOR BEAD RIB OR STRIATIONS AVAILABLE.
- 5. DUAL DIMENSIONS: Inch [mm]